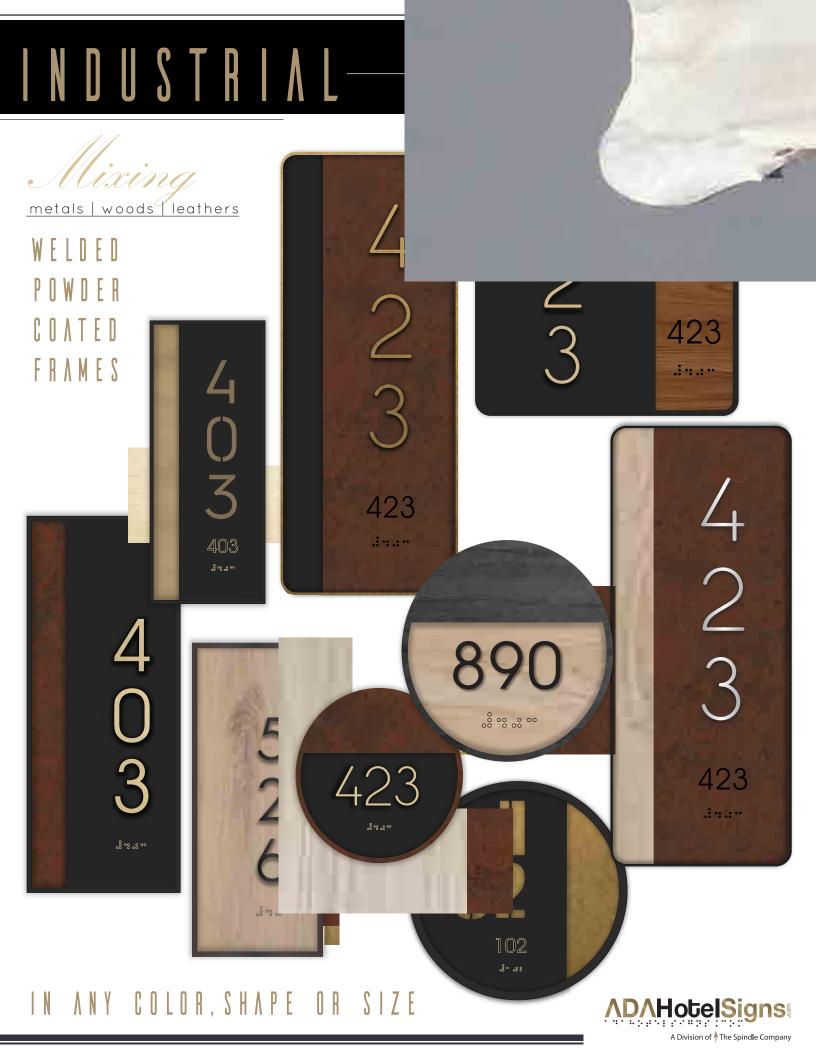

Our team custom

using the pattern

unique to this

designed this piece

boutique hotel brand. We can create your own brand pattern

**NDAHotelSigns** 

Numbers Either

hollow cutout