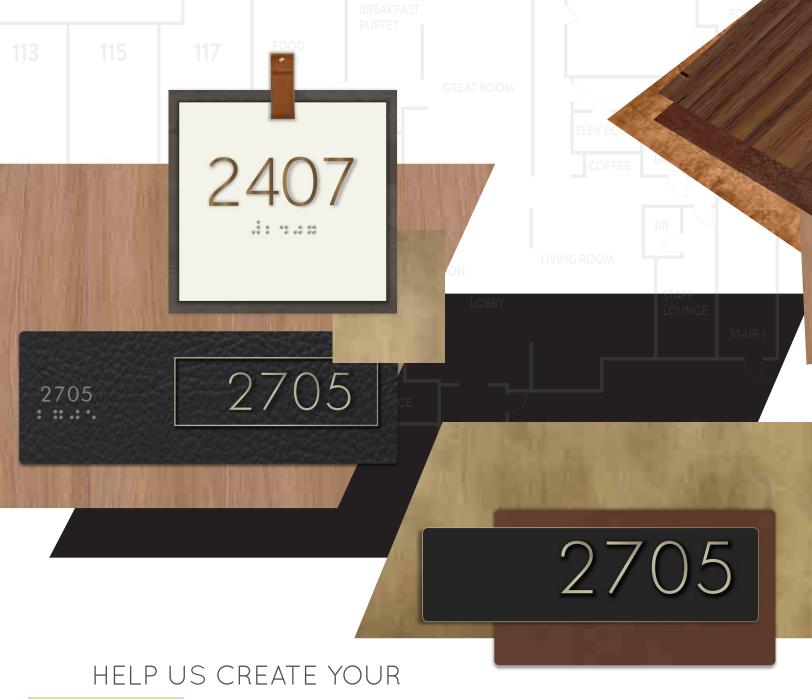

numbers or

printed

**URBAN** 

CLEAN | TIMELESS | MINIMALIST

legance

-205

Frosted Acrylic on Wood held with Standoffs TOBACCO LEA MATTE BLACK BRASS COPY

2705