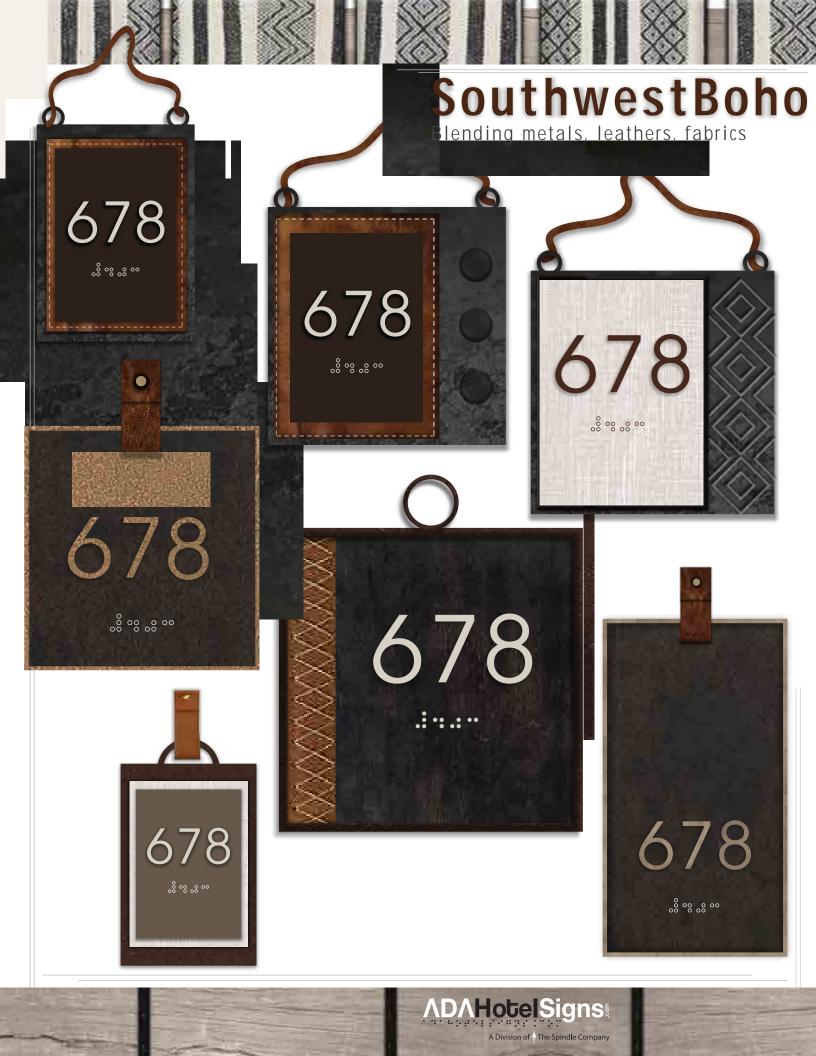

489

403

ADAHotelSigns

Fun & Quirky 153 153 000000 153 452 765 153 452 • • • • • three Bold Use of Color Fonts 345 Patterns 345 000000